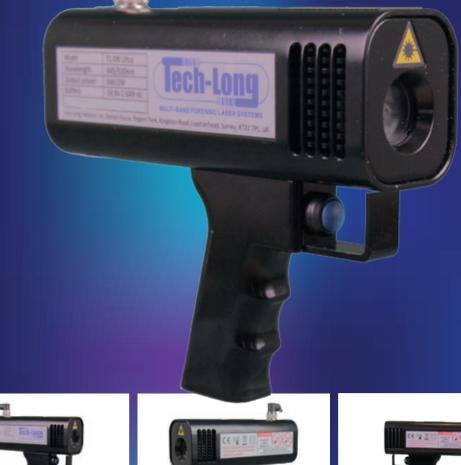

### DB-Ultra + Laser

A dual wavelength class 4 laser, delivering impressive power and clarity, but in the palm of your hand.

Operating at a switchable wavelength of 445nm and 520nm, supported by up to 10w of power. Additional battery packs available.

#### Tech-Long Industry Ltd

Dorset House, Regent Park Kingston Road, Leatherhead Surrey KT22 7PL UK Co Reg No: 08497281 @TechLongLtd ¥ Tech-Long Industry Ltd 🔠 Tech-Long Ltd in