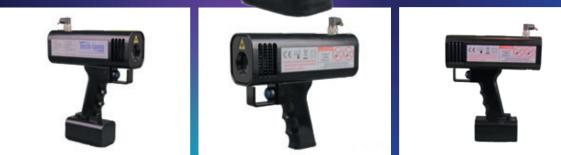

### DB-Ultra + Laser

A dual wavelength class 4 laser, delivering impressive power and clarity, but in the palm of your hand.

Operating at a switchable wavelength of 445nm and 520nm, supported by up to 10w of power. Additional battery packs available.